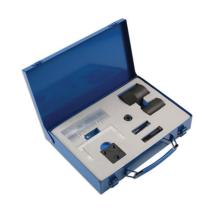

## **Engine Service Kit - for Volvo, Ford 2.5 Petrol**

This kit contains all the components to allow the camshafts to be held in the correct position whilst setting the tappets and for fitting of the front crankshaft oil seal.

## **Additional Information**

- Application: Ford Focus (2005-2011), Galaxy (2006-2010), Kuga (2009-2013), Mondeo (2007 2010) and S Max (2006-2010) plus Volvo
  models.
- Equivalent to Ford OEM 303-1183 and 303-1180 and Volvo 999 5765.
- · Includes camshaft holding tool and crankshaft front oil seal installer.
- · Laser recommend the use of Laser 2483 or 2482 feeler gauges (available separately). See also timing kit 7127.
- Supplied in EVA foam and metal box. Made in Sheffield.