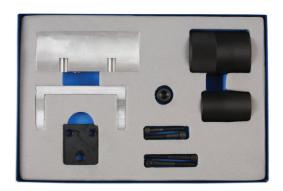

## **Engine Service Kit - for Volvo, Ford 2.5 Petrol**

This kit contains all the components to allow the camshafts to be held in the correct position whilst setting the tappets and for fitting of the front crankshaft oil seal.

## **Additional Information**

- Application: Ford Focus (2005-2011), Galaxy (2006-2010), Kuga (2009-2013), Mondeo (2007 2010) and S Max (2006-2010) plus Volvo
  models.
- Equivalent to Ford OEM 303-1183 and 303-1180 and Volvo 999 5765.
- · Includes camshaft holding tool and crankshaft front oil seal installer.
- · Laser recommend the use of Laser 2483 or 2482 feeler gauges (available separately). See also timing kit 7127.
- Supplied in EVA foam and metal box. Made in Sheffield.