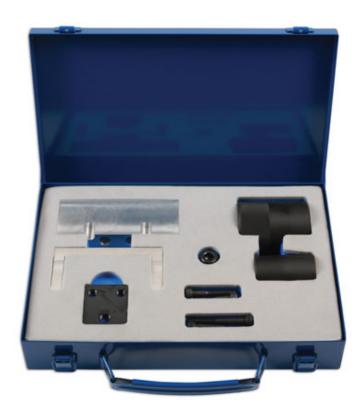

## **Engine Service Kit - for Volvo, Ford 2.5 Petrol**

This kit contains all the components to allow the camshafts to be held in the correct position whilst setting the tappets and for fitting of the front crankshaft oil seal.

## **Additional Information**

- Application: Ford Focus (2005-2011), Galaxy (2006-2010), Kuga (2009-2013), Mondeo (2007 2010) and S Max (2006-2010) plus Volvo
  models.
- Equivalent to Ford OEM 303-1183 and 303-1180 and Volvo 999 5765.
- · Includes camshaft holding tool and crankshaft front oil seal installer.
- · Laser recommend the use of Laser 2483 or 2482 feeler gauges (available separately). See also timing kit 7127.
- Supplied in EVA foam and metal box. Made in Sheffield.